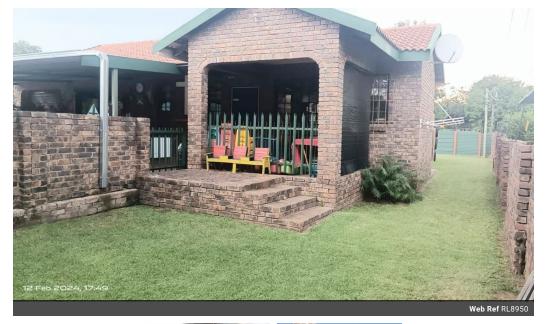

### House for Sale in Erasmus, Bronkhorstspruit

Discover this versatile property in Erasmus, Bronkhorstspruit Central! Situated just 30 minutes from both Witbank and Pretoria, this expansive 1,690 m<sup>2</sup> stand offers a well-maintained garden with an irrigation system and borehole water supply. The main house features a kitchen, four bedrooms with built-in wardrobes, and spacious living and dining areas opening onto a patio with a built-in braai.

Additionally, a separate one-bedroom flat provides flexibility for rental income or guest accommodation. With secure fencing, an automated gate, double garages, and multiple carports, the property ensures safety and convenience. This home is not only ideal for family living but also brimming with business potential.