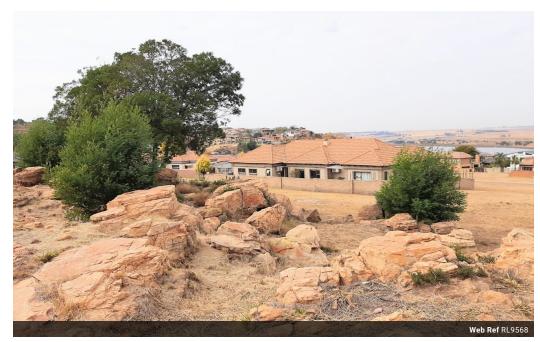

## Well positioned Vacant Stand with Panoramic Views - Kungwini Manor Estate

Explore a great opportunity to build in the well-established Kungwini Manor Estate.

This spacious 1056m² vacant stand is set in a good position with a wide view across the estate. A double-storey build may offer additional views of the nearby dam, adding extra value to your future home. The estate features direct dam access, a communal boat launch, and a shared braai area—ideal for quiet weekends and relaxed outdoor living. Contact me today to schedule a viewing.