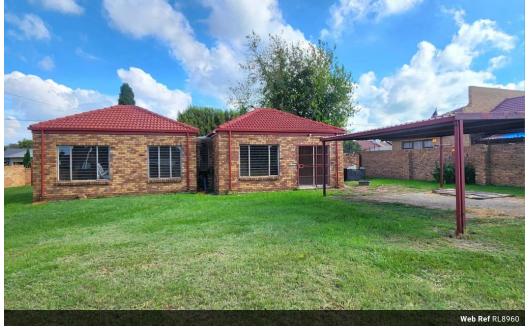

### Three-Bedroom Home for Sale in Riamar Park

This three-bedroom house in Bronkhorstspruit is ideal for first-time homeowners or families looking for a spacious property with potential. The home features an open-plan living, dining, and kitchen area, three bedrooms with built-in cupboards, a full bathroom, and a guest toilet. Its face-brick exterior is low maintenance, while the large, pet-friendly yard offers ample space for outdoor activities, gardening, or even building a second house. A secure sliding gate and double carport complete the package. Conveniently located near essential amenities such as schools, a hospital, shopping centers, and the golf course, this property ensures both comfort and accessibility. With plenty of space to make it your own, this is a fantastic opportunity to invest in a versatile and well-situated home. Don't miss out! Contact us today to...

| Pets Allowed | Yes |                     |       |            |                     |
|--------------|-----|---------------------|-------|------------|---------------------|
| Interior     |     | Exterior            |       | Sizes      |                     |
| Bedrooms     | 3   | Carports / Parkings | 2     | Floor Size | 82m <sup>2</sup>    |
| Bathrooms    | 1.5 | Security            | No    | Land Size  | 1,000m <sup>2</sup> |
| Kitchens     | 1   | Pool                | No    |            |                     |
| Recep. Rooms | 2   | Views               | False |            |                     |
| Furnished    | No  |                     |       |            |                     |
| _            |     |                     |       |            |                     |