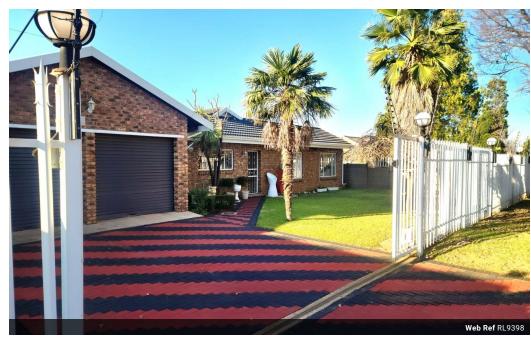

## Magnificent Family home with Bonus Flatlet!

Move-in Ready.... This magnificent well-maintained face brick home in Riamar Park offers comfort and convenience and has been

meticulously maintained.

The main house features three bedrooms and two bathrooms, providing ample space for a family. There are various living areas including a warm and inviting braai room perfect for entertaining - which flows out towards the beautiful large and well-maintained garden with many features.

The kitchen is fitted with built-in cupboards, while the scullery offers a double sink with connections for a washing machine and dishwasher. Throughout the house, curtain rails are installed, making it ready for immediate move-in.

In addition to the main house, this property includes a flatlet with separate entrance or can inter-lead from the Main Home. It offers one bedroom, a bathroom, a..

| Pets Allowed | Yes |                     |       |            |                     |
|--------------|-----|---------------------|-------|------------|---------------------|
| Interior     |     | Exterior            |       | Sizes      |                     |
| Bedrooms     | 3   | Garages             | 2     | Floor Size | 266m²               |
| Bathrooms    | 2   | Carports / Parkings | 2     | Land Size  | 1,000m <sup>2</sup> |
| Kitchens     | 1   | Security            | Yes   |            |                     |
| Recep. Rooms | 3.5 | Dom. Accom.         | 1     |            |                     |
| Studies      | 1   | Pool                | No    |            |                     |
| Furnished    | No  | Views               | False |            |                     |