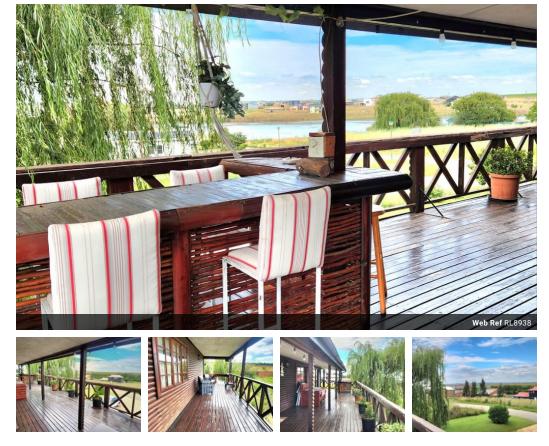

## Charming 3-Bedroom Log-home with Stunning Views & Entertainment Room

Discover cozy and efficient living with this charming 3-bedroom log-home in the prestigious Summer Place Estate. Designed for ease and comfort, this double-story wooden house provides everything you need while keeping things compact and low-maintenance. The home offers stunning views of the dam, the inland dam, and the tranquil estate, making it a perfect retreat. Upstairs, the layout includes three bedrooms, two of which open onto a private balcony where you can take in the breathtaking surroundings. The open-plan design ties together the lounge, dining area, and kitchen, creating an intimate and practical living space. Two modern bathrooms, including an ensuite, ensure added comfort and privacy. Downstairs, you'll find a delightful private jacuzzi room and a sparkling swimming pool, both ideal for unwinding after a long day....

## Furnished Extras

24 Hour Access Dam View Balcony Jacuzzi Jacuzzi Bath Built In Braai Built In Bar Gas Hob Bath, Toilet and Basin Lapa Open Plan Kitchen Island Estate Splash Pool 24 Hour Response Estate Fishing Estate Security Estate Curtain Rails Boat Launch Communal Braai Area Above Road En Suite Tennis Court Cottage Water Wood Window