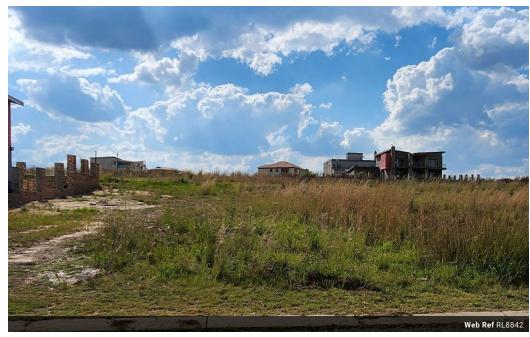

## 873m<sup>2</sup> Vacant Land For Sale in Summer Place Estate

R460,000

Monthly Bond Repayment R4,592.55 Calculated over 20 years at 10.5% with no deposit.

Transfer Costs R19,105.00 Bond Costs R13,910.00
These calculations are only a guide. Please ask your conveyancer for exact calculations.

## Tranquil Property at the Dam

Sunset Bliss by the Dam offers the perfect retreat within the sought-after Summerplace Estate. This prime 873-square-meter vacant stand, located at the beautiful Bronkhorstspruit Dam, is ready to bring your architectural dreams to life. Whether you're seeking a tranquil permanent residence or a relaxing weekend getaway, this property is ideally situated just a 40-minute drive from major urban centers. Picture serene evenings with breathtaking sunset views over the water, complemented by the soothing presence of abundant bird life that enhances the peaceful ambiance. The estate is a recreational haven, featuring exclusive boat launch facilities, ample parking, and delightful picnic spots. Additionally, communal amenities like a swimming pool, tennis court, and clubhouse cater to an active and vibrant lifestyle. Don't miss the...