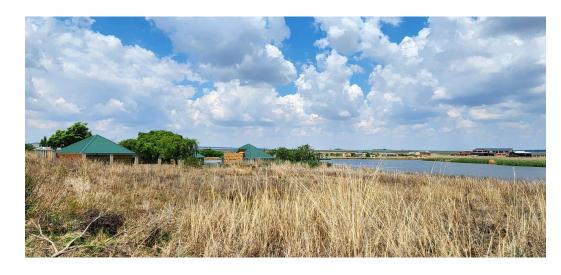

## Large Waterfront Vacant Land

Elevate your lifestyle with this generously proportioned 1,197-square-meter vacant stand, perfectly positioned on the waterfront of an in-land dam near a charming bird island in the stunning Summer Place Estate. This remarkable location offers breathtaking views, providing the ideal setting for your dream architectural vision. Whether you are seeking a permanent residence or a serene weekend escape, this property is conveniently located just a 40-minute drive from major urban centers. The estate boasts exclusive amenities, including boat launch facilities, ample parking, and picturesque picnic spots. Additionally, residents enjoy access to communal features such as a swimming pool, tennis court, and clubhouse. Don't let this incredible opportunity slip by schedule your viewing appointment today!