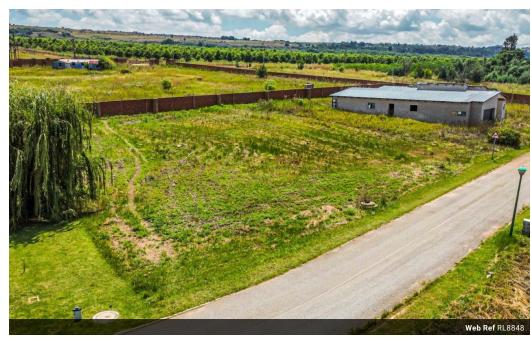

## 946m<sup>2</sup> Vacant Land For Sale in Summer Place Estate

R450,000

Monthly Bond Repayment R4,492.71

Calculated over 20 years at 10.5% with no deposit.

Transfer Costs R17,984.00 Bond Costs R12,935.00
These calculations are only a guide. Please ask your conveyancer for exact calculations.

## Large Stand With Great Views!

Your ideal stand within Summer Place Estate, with breathtaking views of both the estate and the inland dam, is located next to Bronkhorstspruit Dam. Utilities are ready for connection through the Tshwane municipality when you're ready to build. Security is 24/7, ensuring peace of mind. Apart from the stand, enjoy a communal swimming pool, tennis court, clubhouse, picnic areas, fishing island, and a convenient boat launch pad—an invitation to explore. There's no pressure to build immediately, so take your time and let your creativity flow. Only 17 kilometers from Bronkhorstspruit CBD, Summer Place offers easy access to essentials. Nearby cities—Witbank, Johannesburg, and Pretoria—are within reach. Seize this opportunity for a serene countryside lifestyle by the water. Contact us to view.