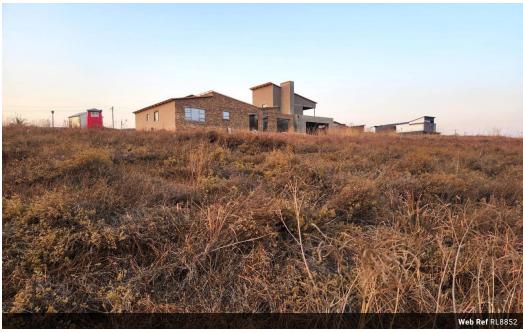

## Vacant stand in secure location

Situated in Summer Place Estate, this 880 square meter vacant stand is the perfect canvas for your dream home, offering a serene

setting next to the tranquil Bronkhorstspruit Dam. Utilities are ready for connection through Tshwane municipality, ensuring a hassle-free building process. With guarded access and regular security patrols, you can enjoy peace of mind. Summer Place Estate boasts a vibrant community lifestyle with amenities such as a communal pool, tennis court, clubhouse, picnic areas, a fishing island, and a convenient boat launch pad. There is no immediate pressure to build.

Located just 17 km from Bronkhorstspruit CBD, the estate provides easy access to essentials and is well-connected to nearby cities like Witbank, Johannesburg, and Pretoria. Embrace a peaceful countryside lifestyle by the water and contact us...