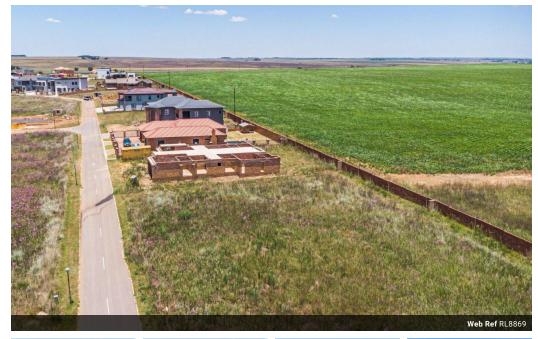

## Sunset Bliss Vacant Land

Discover a spacious and level stand in the enchanting Summer Place Estate, offering breathtaking sunset and mountain views. Discover a spacious and level stand in the enchanting summer Place Estate, ortering preathtaking sumset and mountain views. Imagine owning an expansive 956-square-meter plot—one of the largest in this picturesque estate, nestled by the Bronkhorstspruit Dam. This prime location is perfect for bringing your dream home to life. The estate boasts 24/7 security, communal picnic areas, fishing spots, a swimming pool, a tennis court, a clubhouse, and a convenient boat launch pad. Utilities are readily available for connection through the Tshwane municipality, ensuring a seamless experience. There's no rush to build immediately, giving you the freedom to take your time, unleash your creativity, and plan the ultimate waterside retreat. Summer Place's ideal location, just 17 kilometers from Bronkhorstspruit CBD, provides easy access to...