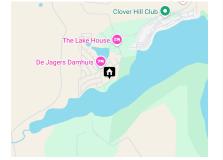

## Vacant Stand in Summer Place Estate

Located in the heart of Summer Place Estate, this 875-square meter empty lot is perfect for your dream home. With utilities ready for connection through Tshwane municipality, building will be easy and straightforward. The property sits next to the calm Bronkhorstspruit Dam, offering a peaceful countryside lifestyle.

The estate has plenty of community amenities such as a communal pool, tennis court, clubhouse, picnic areas, a fishing island,

and a handy boat launch pad. With guarded access and regular security patrols, residents can feel safe and secure. Additionally, there is no rush to start building immediately, giving you the freedom to plan and construct your home at your own pace. Only 17 km from Bronkhorstspruit CBD, the estate provides easy access to essentials and is well-connected to major cities like Witbank,...