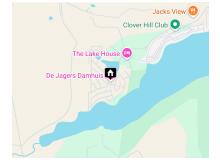

## Magnificent stand for sale in Summer Place at a great price.

Discover this beautiful Erf in Summer Place Estate, perfectly located close to the tranquil Bronkhorstspruit Dam. Ready for

construction, utilities are available through Tshwane municipality, ensuring an easy building process.

With no immediate rush to build, you can plan your dream home at your own pace. Situated just 17 km from Bronkhorstspruit CBD, and within easy reach of Witbank, Johannesburg, and Pretoria, this erf provides a peaceful countryside setting with all the conveniences of city living.