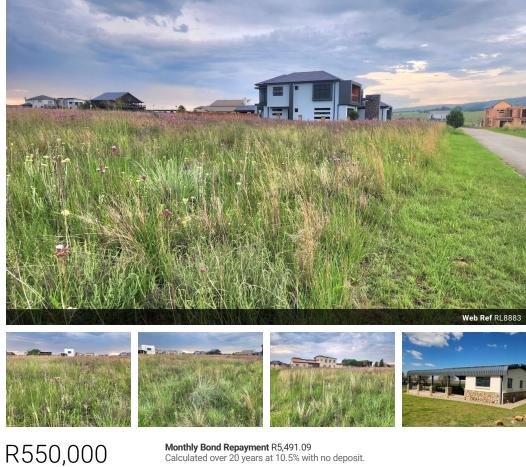

## Experience the Best of Summer Place Estate

This spacious 996 cm<sup>2</sup> stand, located near the serene Bronkhorstspruit Dam, is free from rocks and groundwater issues, making construction hassle-free. Utilities are ready for easy connection via Tshwane municipality. Enjoy 24/7 security and design your home at your own pace. Summer Place Estate offers exceptional amenities, including a clubhouse, communal pool, tennis court, picnic areas, a fishing

Summer Place Estate offers exceptional amenities, including a clubhouse, communal pool, tennis court, picnic areas, a fishing island, and a boat launch facility. Enjoy the tranquility and luxury of lakeside living, just 15 km from Bronkhorstspruit CBD. Contact us today to view this stand and start planning your future at Summer Place Estate. Your dream home awaits!