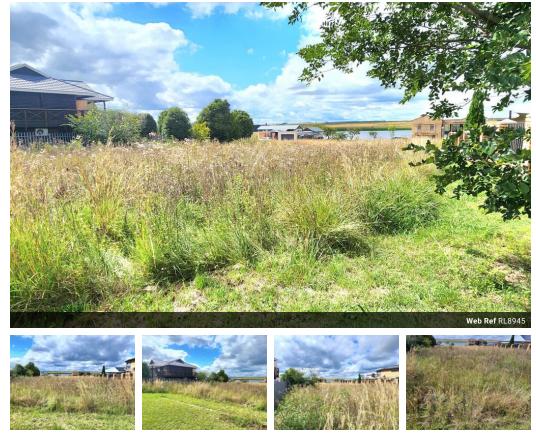

## Prime Stand with Dam Views

Discover the ideal spot to create your dream home at Summer Place Estate, located by the scenic Bronkhorstpruit Dam. This spacious stand offers you the freedom to design and build at your own pace, ensuring your vision comes to life without any rush. Surround yourself with tranquility as you enjoy direct access to the dam, beautiful waterways, and a private internal dam. The estate also features amenities like a clubhouse, swimming pool, and tennis court to complement your lifestyle. Take the first step toward a peaceful lakeside life—schedule your viewing today!