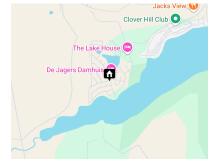

## Exclusive Property - A Stand Like No Other!

This expansive 1,262m² erf is a rare find.

A standout feature is its dual access from two separate roads, offering unmatched convenience and endless design possibilities. Whether you envision a grand entrance, effortless accessibility, or a unique high-impact architectural layout, this stand delivers. It is located very centrally in the Estate with easy access to the Boat Launch and picnic area. With no pressure to build immediately, you have the freedom to plan at your own pace, ensuring your dream home is crafted to

perfection. Ready for development with municipal water and electricity already in place.

Set within the secure Summer Place Estate, residents enjoy guarded access and patrols, along with premium amenities such as a swimming pool, tennis court, clubhouse, picnic areas, a fishing island, and boat launch...