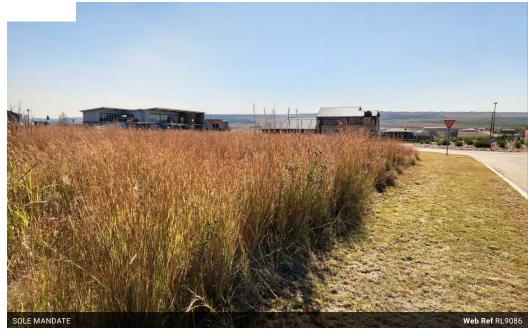

## Exclusive Property - A Stand Like No Other!

This expansive 1,262m² erf is a rare find.

A standout feature is its dual access from two separate roads, offering unmatched convenience and endless design possibilities. Whether you envision a grand entrance, effortless accessibility, or a unique high-impact architectural layout, this stand delivers. It is located very centrally in the Estate with easy access to the Boat Launch and picnic area. With no pressure to build immediately, you have the freedom to plan at your own pace, ensuring your dream home is crafted to

perfection. Ready for development with municipal water and electricity already in place.

Set within the secure Summer Place Estate, residents enjoy guarded access and patrols, along with premium amenities such as a swimming pool, tennis court, clubhouse, picnic areas, a fishing island, and boat launch...