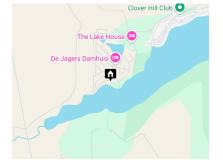

## 863m<sup>2</sup> Vacant Land For Sale in Summer Place Estate

R540,000

Monthly Bond Repayment R5,482.24

Calculated over 20 years at 10.75% with no deposit.

**Transfer Costs** R21,217.00 **Bond Costs** R15,795.00 These calculations are only a guide. Please ask your conveyancer for exact calculations.

## Exclusive - Prime Vacant Land for Sale in Summer Place Estate

This vacant land in Summer Place Estate is a fantastic opportunity to build your dream home in a peaceful and scenic setting with

amazing views of the water.

Located on a corner stand, it has two entry points, making access easier and giving you more options for designing your property. It is also close to the communal boat launch, perfect for anyone who enjoys boating and wants quick access to the water.