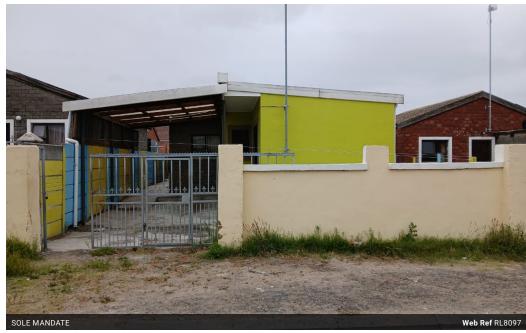

# 5 Bedroom Freestanding For Sale in Philippi

R799,000

Monthly Bond Repayment R8,111.68

Calculated over 20 years at 10.75% with no deposit.

Transfer Costs R25,898.00 Bond Costs R19,565.00
These calculations are only a guide. Please ask your conveyancer for exact calculations.

| Pets Allowed | Yes |                     |       |            |       |
|--------------|-----|---------------------|-------|------------|-------|
| Interior     |     | Exterior            |       | Sizes      |       |
| Bedrooms     | 5   | Carports / Parkings | 3     | Floor Size | 120m² |
| Bathrooms    | 2   | Security            | No    | Land Size  | 180m² |
| Kitchens     | 1   | Dom. Accom.         | 1     |            |       |
| Recep. Rooms | 2   | Pool                | No    |            |       |
| Furnished    | Yes | Views               | False |            |       |