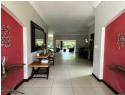

This spacious home has modern kitchen with dual gas and electric stove, space for a double fridge/freezer and scullery. The fully kitchen is centrally situated servicing the lounge, dining room and bar. The bar with a mini wine cellar opens out onto the pool area. The boma area is outside right next to the outside braai/lounge and pool. Ground floor also has a guest loo and study, double garage and a domestic quarters.