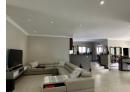

This spacious home has modern kitchen with dual gas and electric stove, space for a double fridge/freezer and scullery. The fully kitchen is centrally situated servicing the lounge, dining room and bar. The bar with a mini wine cellar opens out onto the pool area. The boma area is outside right next to the outside braai/lounge and pool. Ground floor also has a guest loo and study, double garage and a domestic quarters.