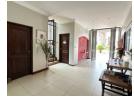

This spacious home has modern kitchen with dual gas and electric stove, space for a double fridge/freezer and scullery. The fully kitchen is centrally situated servicing the lounge, dining room and bar. The bar with a mini wine cellar opens out onto the pool area. The boma area is outside right next to the outside braai/lounge and pool. Ground floor also has a guest loo and study, double garage and a domestic quarters.