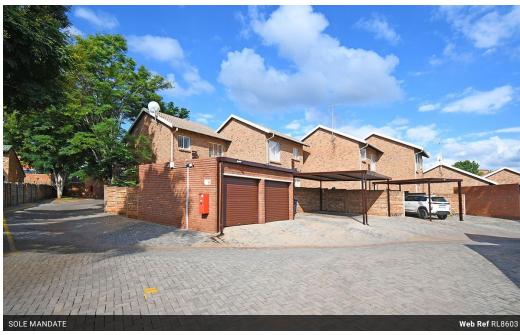

## Private and secure townhouse with pet friendly garden

Nestled in the highly desirable Die Hoewes neighborhood, this delightful townhouse offers the perfect blend of comfort, privacy, and convenience, with your very own private garden to enjoy.

Additional highlights include a single lock-up garage, guest parking, and access-controlled security, ensuring peace of mind in this safe and secure complex

Conveniently located in a prime area,...

| Pets Allowed | Yes |          |       |            |      |
|--------------|-----|----------|-------|------------|------|
| Interior     |     | Exterior |       | Sizes      |      |
| Bedrooms     | 2   | Garages  | 1     | Floor Size | 91m² |
| Bathrooms    | 1   | Security | Yes   |            |      |
| Kitchens     | 1   | Pool     | No    |            |      |
| Recep. Rooms | 1   | Views    | False |            |      |
| Furnished    | No  |          |       |            |      |