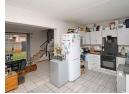

This well-maintained unit features two bright and airy bedrooms, each with laminate flooring and an additional upstairs balcony, offering scenic views and a relaxing retreat. The modern, full bathroom is complete with both a bath and shower. The stylish kitchen boasts sleek granite countertops and ample cupboard space, while the open-plan lounge area seamlessly flows into your private garden - ideal for outdoor entertaining or quiet relaxation.