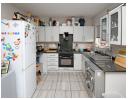

This well-maintained unit features two bright and airy bedrooms, each with laminate flooring and an additional upstairs balcony, offering scenic views and a relaxing retreat. The modern, full bathroom is complete with both a bath and shower. The stylish kitchen boasts sleek granite countertops and ample cupboard space, while the open-plan lounge area seamlessly flows into your private garden - ideal for outdoor entertaining or quiet relaxation.