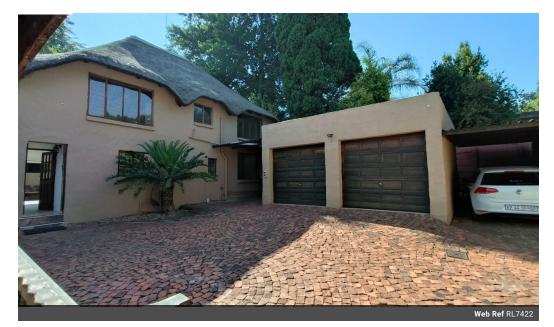

### Family home for sale - Eldoraigne

Stay in the quiet area of Eldoraigne.

Safe and secure property.

Mandate: "Mandated Property Group"

House size: -+ 250m2 Erf size: 442m2 Panhandle Double story. Harvey tiled over thatch done recently.

This property offers the following:

Open living area Bar area for entertainment. 3 x Bedroom home designed with elegance and functionality in mind

#### Yes Interior Exterior Sizes Floor Size Bedrooms 3 Garages 2 Carports / Parkings Bathrooms 2 4 Land Size Kitchens 1 Security Yes Recep. Rooms 3 Pool No Studies Views False 1 Furnished No

Extras

Above Road Bar Counter Burglar Bars Double Parking Double Storey Driveway Carport Freestanding Garden Perimeter Wall Stove