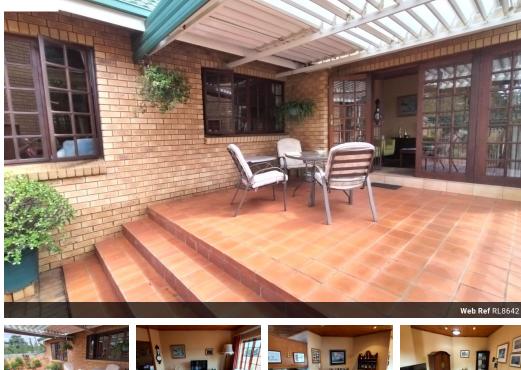

## SPACIOUS 3 BEDROOM TOWNHOUSE - FULL TITLE - LOW LEVY'S

Mandate: Mandated Property Group.

Don't miss out on this face brick open plan gem!

Low maintenance garden.

House size: 207m2 Erf size: +- 500m2

Located in peaceful surroundings! Close to ("Laerskool Hennopspark") & ("H/S Zwartkop")

Securely tucked away in a safe and tranquil neighborhood.

Well maintained small complex with only 6 units.

The house has a homely atmosphere and ticks plenty boxes when it comes to amenities.

The home offers the following: