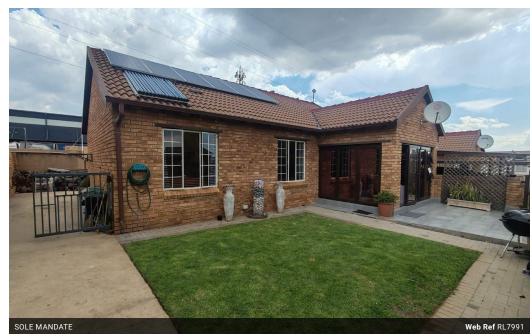

## Modern Family Home with Luxury Features in a Lifestyle Estate

Discover this stunning 3-bedroom, 2-bathroom home designed for modern living. The open-plan kitchen and living area, complemented by a cozy fireplace, create a warm and inviting atmosphere. The kitchen features a gas stove, while the home is equipped with an inverter, solar panels, and a solar geyser, ensuring energy efficiency.

Step onto the enclosed patio and enjoy the expansive yard, perfect for entertaining or family gatherings. Nestled in a premium estate, residents benefit from fantastic amenities, including a communal pool, tennis court, clubhouse, basketball and squash courts, and a dedicated play area for kids.

This property offers the perfect blend of comfort, sustainability, and family-friendly living. Don't miss out—schedule your viewing today!

| Pets Allowed | Yes |                     |       |            |       |
|--------------|-----|---------------------|-------|------------|-------|
| Interior     |     | Exterior            |       | Sizes      |       |
| Bedrooms     | 3   | Garages             | 1     | Floor Size | 112m² |
| Bathrooms    | 2   | Carports / Parkings | 1     |            |       |
| Kitchens     | 1   | Security            | Yes   |            |       |
| Recep. Rooms | 1   | Pool                | Yes   |            |       |
| Furnished    | No  | Views               | False |            |       |