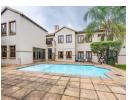

On the lower level, you'll find a thoughtfully designed guest room with an en-suite bathroom, offering comfort and privacy for visitors. A dedicated cinema room provides the perfect space for movie nights, while the expansive lounge area creates a welcoming atmosphere for relaxation or socializing. The large entertainment area, complete with a built-in bar, is an entertainer's dream, ideal for hosting gatherings and enjoying quality time with family...

| Pets Allowed | Yes |                     |      |            |                   |
|--------------|-----|---------------------|------|------------|-------------------|
| Interior     |     | Exterior            |      | Sizes      |                   |
| Bedrooms     | 4   | Garages             | 3    | Floor Size | 518m <sup>2</sup> |
| Bathrooms    | 3   | Carports / Parkings | 3    | Land Size  | 1,100m²           |
| Kitchens     | 1   | Security            | No   |            |                   |
| Recep. Rooms | 3   | Dom. Accom.         | 1    |            |                   |
| Studies      | 1   | Pool                | Yes  |            |                   |
| Furnished    | No  | Views               | True |            |                   |