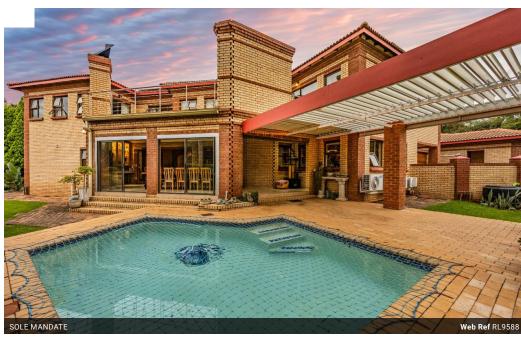

## An exquisite 4-bedroom home in Midstream proper

Sole Mandate

An exquisite 4-bedroom home, each with its own en-suite, featuring 2 studies and a dedicated children's playroom. Set on an impressive 1,425 sqm erf, with a spacious 585 sqm interior. Designed for practicality and family living, this home offers an open-plan layout, a chef's kitchen, and staff quarters. Enjoy the luxury of a swimming pool and a reliable backup solar system with a 5kW inverter and 14 solar panels. The 2 studies and children's playroom offer versatile spaces that can easily be adapted to suit your family's unique needs. In total, the home boasts 7 rooms, providing ample flexibility for any lifestyle.

| Pets Allowed | Yes |                     |      |            |         |
|--------------|-----|---------------------|------|------------|---------|
| Interior     |     | Exterior            |      | Sizes      |         |
| Bedrooms     | 5   | Garages             | 3    | Floor Size | 585m²   |
| Bathrooms    | 4.5 | Carports / Parkings | 4    | Land Size  | 1,425m² |
| Kitchens     | 1   | Security            | No   |            |         |
| Recep. Rooms | 3   | Dom. Accom.         | 1    |            |         |
| Studies      | 2   | Pool                | Yes  |            |         |
| Furnished    | No  | Views               | True |            |         |