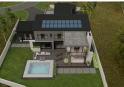

Currently under construction, this modern 5-bedroom home is set for completion by June 2025, boasting high-end finishes and contemporary architectural design.

Property Features:

2 Garages with an additional undercover carport Landscaped garden with a sparkling blue pool and boma Spacious entertainment area with a covered patio

Modern open-plan kitchen with dining and living spaces, plus a separate scullery

Layout:

Ground Floor:

Elegant entrance hall

Guest bedroom with en-suite bathroom

Additional quest toilet

| Pets Allowed | Yes |                     |      |            |         |
|--------------|-----|---------------------|------|------------|---------|
| Interior     |     | Exterior            |      | Sizes      |         |
| Bedrooms     | 5   | Garages             | 2    | Floor Size | 439m²   |
| Bathrooms    | 5.5 | Carports / Parkings | 2    | Land Size  | 1,028m² |
| Kitchens     | 1   | Security            | Yes  |            |         |
| Recep. Rooms | 2   | Dom. Accom.         | 1    |            |         |
| Furnished    | No  | Pool                | Yes  |            |         |
|              |     | Views               | True |            |         |