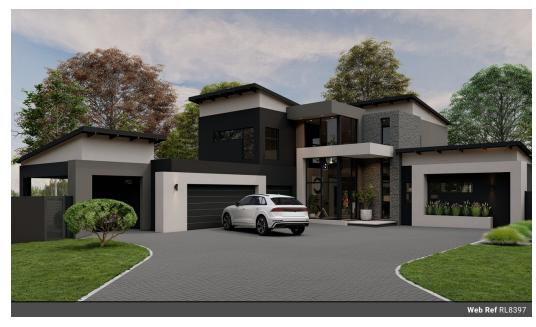

## 5 BEDROOM MODERN TURNKEY FROM THE DEVELOPER

TURNKEY PROPERTY - NO TRANSFER DUTY CLOSE TO COMPLETION

Nestled in a quiet cul-de-sac northwest of Midstream Heights, this stunning property offers breathtaking views of the surrounding farmland and Pretoria skyline.

Currently under construction, this modern 5-bedroom home is set for completion by June 2025, boasting high-end finishes and contemporary architectural design.

Property Features:

2 Garages with an additional undercover carport Landscaped garden with a sparkling blue pool and boma Spacious entertainment area with a covered patio

Modern open-plan kitchen with dining and living spaces, plus a separate scullery

Layout:

Ground Floor:

Elegant entrance hall

Guest bedroom with en-suite bathroom

Additional quest toilet

| Pets Allowed | Yes |                     |      |            |         |
|--------------|-----|---------------------|------|------------|---------|
| Interior     |     | Exterior            |      | Sizes      |         |
| Bedrooms     | 5   | Garages             | 2    | Floor Size | 439m²   |
| Bathrooms    | 5.5 | Carports / Parkings | 2    | Land Size  | 1,028m² |
| Kitchens     | 1   | Security            | Yes  |            |         |
| Recep. Rooms | 2   | Dom. Accom.         | 1    |            |         |
| Furnished    | No  | Pool                | Yes  |            |         |
|              |     | Views               | True |            |         |