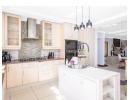

The gourmet kitchen is a chef's dream, equipped with high-end appliances, including a double oven, gas stove, and extractor fan. Granite countertops and an abundance of built-in cupboards provide ample storage, while the central island, complete with a preparation sink, enhances functionality. A large scullery keeps the main kitchen...