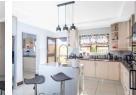

The gourmet kitchen is a chef's dream, equipped with high-end appliances, including a double oven, gas stove, and extractor fan. Granite countertops and an abundance of built-in cupboards provide ample storage, while the central island, complete with a preparation sink, enhances functionality. A large scullery keeps the main kitchen...