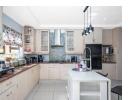

The gourmet kitchen is a chef's dream, equipped with high-end appliances, including a double oven, gas stove, and extractor fan. Granite countertops and an abundance of built-in cupboards provide ample storage, while the central island, complete with a preparation sink, enhances functionality. A large scullery keeps the main kitchen...