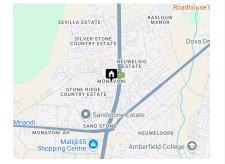

Shopping malls, various schools are within 2 kilometer distance. Gives easy access to R55 and N14 freeway. Kids friendly complex with play area.

| Pets Allowed | Yes |                     |       |            |                      |
|--------------|-----|---------------------|-------|------------|----------------------|
| Interior     |     | Exterior            |       | Sizes      |                      |
| Bedrooms     | 2   | Carports / Parkings | 2     | Floor Size | 88m²                 |
| Bathrooms    | 1   | Security            | Yes   | Land Size  | 17,237m <sup>2</sup> |
| Kitchens     | 1   | Pool                | No    |            |                      |
| Recep. Rooms | 1   | Views               | False |            |                      |
| Furnished    | No  |                     |       |            |                      |