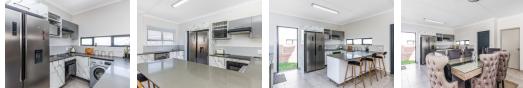

The heart of the home is the stylish, modern kitchen, where form meets function. It includes space for two appliances and a double-door fridge, making meal prep and storage both practical and efficient. The open-plan layout connects seamlessly to the dining area, spacious enough for an 8-seater table, creating an inviting space for family meals and...