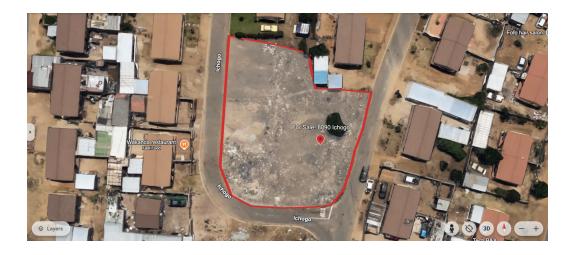

## INVESTMENT OPPORTUNITY OF A LIFETIME!

Corner Stand for Sale in Olieven Township!

Seize the chance to own a prime vacant corner stand in the heart of Olieven Township, boasting:

- Zoned for educational use
- 3-phase electricity connection for heavy-duty usage
- Water connection for uninterrupted supply

Plus, the property comes with a charming Wendy house, ideal for additional storage or a cozy office space!

Don't miss this incredible opportunity to capitalise on Olieven Township's growing demand for accommodation. Invest in this vacant corner stand today and watch your returns soar!