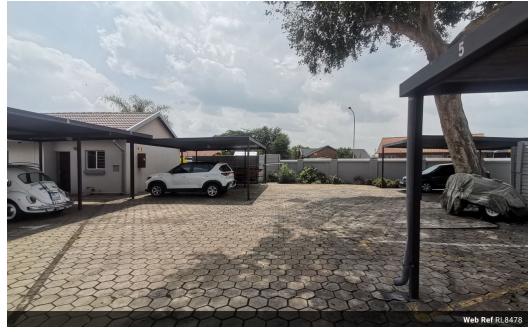

### A Perfect Investment Home.

Yes

This well maintained unit in a very secured and awesome complex deservfing for a any class or age is up for grabs. Its a simplex with a cover parking, a 1 bedroom, lounge, and a very huge garden, It complex is within walking distance to reds mall and within close proximity to several recreational spots. the u itcurrently has a tenant who is paying R6500 and has been there for over 5yrs. Complex has communial swimming pool and is pet friendly. Call now.

#### Pets Allowed

| 1  |
|----|
| 1  |
| 1  |
| 1  |
| No |
|    |

Exterior Carports / Parkings Security Dom. Accom. Pool Views **Sizes** Floor Size Land Size

38m² 14,551m²