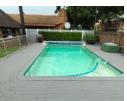

Monthly Rates R1,575.8

Lovely "full house" family home well situated in Wierdapark.

FOR SALE!

" Full house property" on offer - Mandated Property Group (a must see)

Low maintenance free standing face brick gem on large stand with excellent finishes

Perfect for the entertainer!

350 m2 Under roof.

Newly renovated with special lighting throughout.

Entertainment area with built in braai and bar.

Spacious living areas:

House size: 350m2 Erf size: 1000m2

| Pets Allowed | Yes |                     |      |            |                     |
|--------------|-----|---------------------|------|------------|---------------------|
| Interior     |     | Exterior            |      | Sizes      |                     |
| Bedrooms     | 4   | Garages             | 2    | Floor Size | 244m²               |
| Bathrooms    | 3   | Carports / Parkings | 5    | Land Size  | 1,000m <sup>2</sup> |
| Kitchens     | 1   | Security            | Yes  |            |                     |
| Recep. Rooms | 2   | Pool                | Yes  |            |                     |
| Studies      | 1   | Views               | True |            |                     |
| Furnished    | No  |                     |      |            |                     |