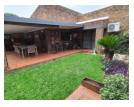

Monthly Rates R1,575.8

Lovely "full house" family home well situated in Wierdapark.

FOR SALE!

" Full house property" on offer - Mandated Property Group (a must see)

Low maintenance free standing face brick gem on large stand with excellent finishes

Perfect for the entertainer!

350 m2 Under roof.

Newly renovated with special lighting throughout.

Entertainment area with built in braai and bar.

Spacious living areas:

House size: 350m2 Erf size: 1000m2

| Pets Allowed | Yes |                     |      |            |                     |
|--------------|-----|---------------------|------|------------|---------------------|
| Interior     |     | Exterior            |      | Sizes      |                     |
| Bedrooms     | 4   | Garages             | 2    | Floor Size | 244m²               |
| Bathrooms    | 3   | Carports / Parkings | 5    | Land Size  | 1,000m <sup>2</sup> |
| Kitchens     | 1   | Security            | Yes  |            |                     |
| Recep. Rooms | 2   | Pool                | Yes  |            |                     |
| Studies      | 1   | Views               | True |            |                     |
| Furnished    | No  |                     |      |            |                     |