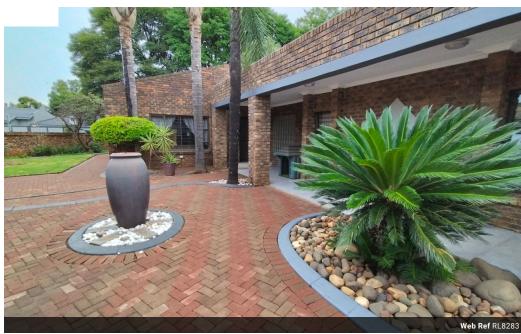

Monthly Rates R1,575.8

Lovely "full house" family home well situated in Wierdapark.

FOR SALE!

" Full house property" on offer - Mandated Property Group (a must see)

Low maintenance free standing face brick gem on large stand with excellent finishes

Perfect for the entertainer!

350 m2 Under roof.

Newly renovated with special lighting throughout.

Entertainment area with built in braai and bar.

Spacious living areas:

House size: 350m2 Erf size: 1000m2

| Pets Allowed | Yes |                     |      |            |                     |
|--------------|-----|---------------------|------|------------|---------------------|
| Interior     |     | Exterior            |      | Sizes      |                     |
| Bedrooms     | 4   | Garages             | 2    | Floor Size | 244m²               |
| Bathrooms    | 3   | Carports / Parkings | 5    | Land Size  | 1,000m <sup>2</sup> |
| Kitchens     | 1   | Security            | Yes  |            |                     |
| Recep. Rooms | 2   | Pool                | Yes  |            |                     |
| Studies      | 1   | Views               | True |            |                     |
| Furnished    | No  |                     |      |            |                     |