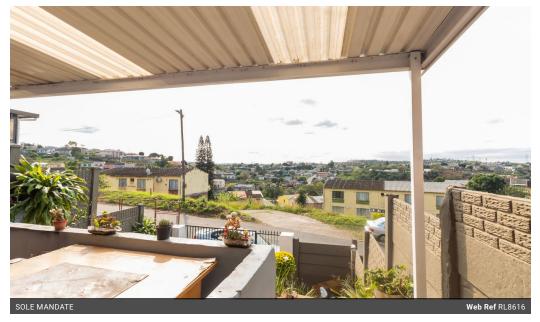

## Well finished family home with loads of charm and spectacular views

Situated in the popular Newlands East area, this beautifully maintained home offers modern finishes and breathtaking views.

The home features 3 spacious bedrooms, all with laminate flooring, and the main bedroom is equipped with an air conditioner for added comfort. There are 1.5 bathrooms, including a guest loo downstairs. The open-plan lounge area is enhanced with modern tiles, downlights, and an air conditioner, creating a bright and inviting space. The modern kitchen boasts sleek granite countertops, a gas stove, and ample cupboard space.

Step outside to a stunning covered patio, where you can relax and enjoy the magnificent views, leading to a small, pet-friendly garden-perfect for outdoor living.

Conveniently located close to popular schools, shopping centers, and with easy access to major business routes, this home...