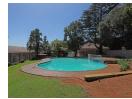

The unit features a spacious bedroom with elegant laminate flooring and a well-appointed bathroom. The kitchen provides ample cupboard space, while the tiled open-plan lounge and dining area offer a welcoming space for relaxation and entertainment. Additional features include burglar-proofing for added security, one dedicated parking bay, and plenty of guest parking. Residents can also enjoy the complex's swimming pool.