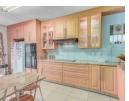

The modern kitchen is a chef's dream, featuring granite countertops, a glass-top stove, double oven, breakfast nook, and a separate pantry room. The kitchen also boasts contemporary cabinetry with built-in lighting. The open-plan lounge and dining areas are bright and spacious, showcasing stylish...