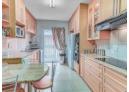

The modern kitchen is a chef's dream, featuring granite countertops, a glass-top stove, double oven, breakfast nook, and a separate pantry room. The kitchen also boasts contemporary cabinetry with built-in lighting. The open-plan lounge and dining areas are bright and spacious, showcasing stylish...