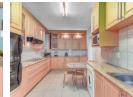

The modern kitchen is a chef's dream, featuring granite countertops, a glass-top stove, double oven, breakfast nook, and a separate pantry room. The kitchen also boasts contemporary cabinetry with built-in lighting. The open-plan lounge and dining areas are bright and spacious, showcasing stylish...