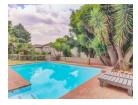

| Pets Allowed | Yes |                     |       |            |       |
|--------------|-----|---------------------|-------|------------|-------|
| Interior     |     | Exterior            |       | Sizes      |       |
| Bedrooms     | 3   | Garages             | 2     | Floor Size | 266m² |
| Bathrooms    | 3   | Carports / Parkings | 2     |            |       |
| Kitchens     | 1   | Security            | Yes   |            |       |
| Recep. Rooms | 2   | Pool                | Yes   |            |       |
| Studies      | 1   | Views               | False |            |       |
| Furnished    | No  |                     |       |            |       |