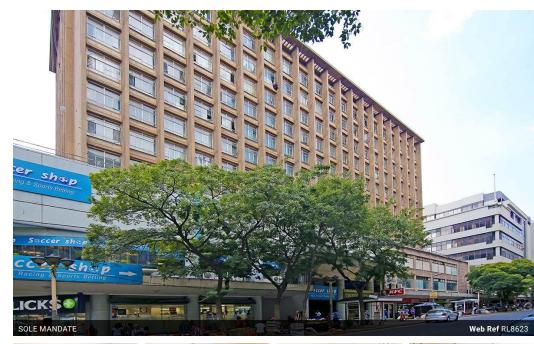

## Ideal Investment opportunity

This sought-after apartment block in Johannesburg Central is in the heart of the retail district, close to educational institutions and shopping centres. This studio apartment is bright and on an elevated floor with lovely views. There is screed flooring through this open-plan bedroom, lounge and kitchen with a separate bathroom with a bath. The building has 24 hour security, basement parking and modern finishes.

An Investment opportunity.

| Interior  |    | Exterior            |       | Sizes      |      |
|-----------|----|---------------------|-------|------------|------|
| Bedrooms  | 1  | Carports / Parkings | 1     | Floor Size | 35m² |
| Bathrooms | 1  | Security            | Yes   |            |      |
| Kitchens  | 1  | Pool                | No    |            |      |
| Furnished | No | Views               | False |            |      |