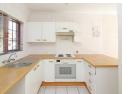

## Lovely and neat one bed unit in Observatory

Located in the desirable Observatory area within the Key Largo Complex, this neat and well-maintained unit is perfect for first-time buyers or investors.

The unit features one bedroom, one bathroom, and an open-plan tiled lounge area that leads to a private balcony. The kitchen is compact yet functional, offering ample cupboard space. Additional amenities include a single covered parking space, with extra guest parking available. The complex boasts a pool area ideal for entertaining, complete with braai facilities, as well as 24-hour access-controlled security.