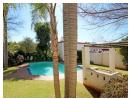

## Lovely and neat one bed unit in Observatory

Located in the desirable Observatory area within the Key Largo Complex, this neat and well-maintained unit is perfect for first-time buyers or investors.

The unit features one bedroom, one bathroom, and an open-plan tiled lounge area that leads to a private balcony. The kitchen is compact yet functional, offering ample cupboard space. Additional amenities include a single covered parking space, with extra guest parking available. The complex boasts a pool area ideal for entertaining, complete with braai facilities, as well as 24-hour access-controlled security.

| Interior     |    | Exterior            |       | Sizes      |      |
|--------------|----|---------------------|-------|------------|------|
| Bedrooms     | 1  | Carports / Parkings | 1     | Floor Size | 44m² |
| Bathrooms    | 1  | Security            | Yes   |            |      |
| Kitchens     | 1  | Pool                | Yes   |            |      |
| Recep. Rooms | 1  | Views               | False |            |      |
| Furnished    | No |                     |       |            |      |