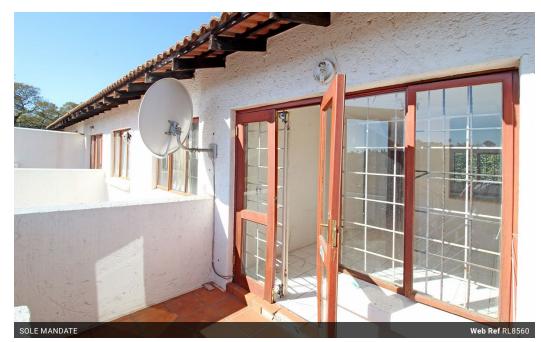

## Lovely and neat one bed unit in Observatory

Located in the desirable Observatory area within the Key Largo Complex, this neat and well-maintained unit is perfect for first-time buyers or investors.

The unit features one bedroom, one bathroom, and an open-plan tiled lounge area that leads to a private balcony. The kitchen is compact yet functional, offering ample cupboard space. Additional amenities include a single covered parking space, with extra guest parking available. The complex boasts a pool area ideal for entertaining, complete with braai facilities, as well as 24-hour access-controlled security.