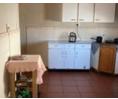

Step inside to find 3 spacious bedrooms, 1 full bathroom, a kitchen with a scullery, a dedicated dining area, a cozy lounge, and a patio-ideal for relaxing or entertaining guests.

1

2

1

No

No

True

Key Features:

3 Bedrooms with ample natural light

1 Full bathroom

Extras

Kitchen with separate scullery

Dining room and lounge