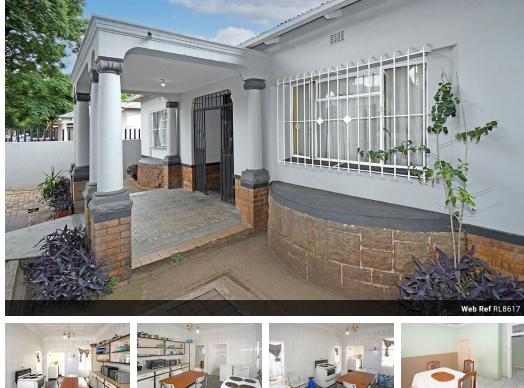

## Neat Family home in Yeoville

Situated in the desirable Yeoville area, this family home offers not only comfortable living space but also an additional rental income stream with 3 outside rooms (currently generating R1,900 per month per room).

The home features 3 tiled bedrooms, 1 bathroom, a spacious lounge and dining room, a well-sized kitchen, and a single garage. The property also boasts a large garden and the added benefit of the 3 rentable outside rooms.

Ideally located close to popular schools, shopping centers, and with easy access to major business routes, this property is perfect for families and investors alike.

Don't miss out on this fantastic opportunity! Contact us today to arrange a viewing.