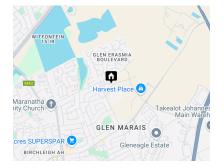

The complex has a guardhouse and is manned 24/7. Conveniently located close to important amenities such as shopping malls, schools, churches, gyms and many more. Glen Marais has easy access to the freeway connecting to...