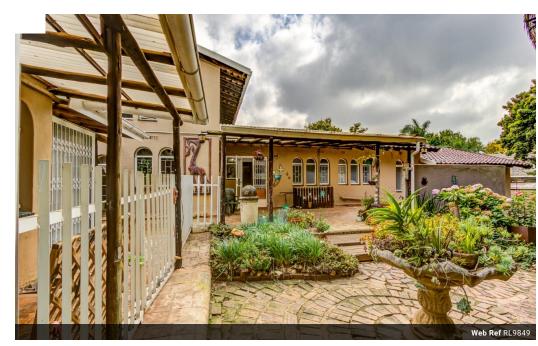

## Van Riebeeck Park - Space, Comfort & Location!

This versatile home ticks every box – 3 spacious bedrooms, multiple living areas, a games room with built-in bar, large study, and a full garden flat with separate utilities.

Enjoy seamless indoor-outdoor living with covered patios, a beautifully landscaped garden, pool, and borehole - perfect for

The loft office is ideal for working from home, and the location couldn't be better – walking distance to top schools, shops, restaurants, and medical facilities.

Whether you're a big family or need space for guests or business, this one's a must-see!

| Pets Allowed | Yes |                     |       |           |                     |
|--------------|-----|---------------------|-------|-----------|---------------------|
| Interior     |     | Exterior            |       | Sizes     |                     |
| Bedrooms     | 3   | Garages             | 2     | Land Size | 1,245m <sup>2</sup> |
| Bathrooms    | 2   | Carports / Parkings | 2     |           |                     |
| Kitchens     | 1   | Security            | No    |           |                     |
| Recep. Rooms | 1   | Pool                | Yes   |           |                     |
| Studies      | 1   | Views               | False |           |                     |
| Furnished    | No  |                     |       |           |                     |