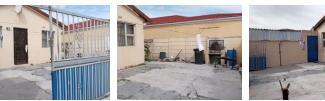

A single door garage that accommodates two parking cars A secured parking space that accommodates 3 parking bays cars

Four Flats that is occupied by Tenants renting Each flat consist of kitchenary, Bathrooms with Shower, toilet and basin 2 flats each monthly rental R2800 x2 2 flats each monthly rental R2000 x2 Main House monthly rental R5500 The property in Total generates R 15100 Monthly Two separate storage that can be turn into a small rooms

Extras

Bath, Toilet and Basin Shower, Toilet and Basin Balcony