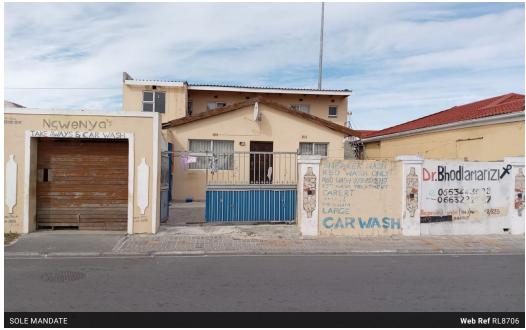

## Property for Sale in Ekuphuleni, Khayelitsha

Property that can generate an extra income.

Two bedrooms house consist of Master bedrooms floor tiled, second bedroom floor tiled, Shared bathroom with Bath and toilet, Open plan kitchen and lounge.

A single door garage that accommodates two parking cars A secured parking space that accommodates 3 parking bays cars

Four Flats that is occupied by Tenants renting Each flat consist of kitchenary, Bathrooms with Shower, toilet and basin 2 flats each monthly rental R2800 x2 2 flats each monthly rental R2000 x2 Main House monthly rental R5500 The property in Total generates R 15100 Monthly Two separate storage that can be turn into a small rooms

This property is closer to schools, petrol station, KDH, Stocks & stocks, Khayelitsha train station and to all kind of transports.

| Pets Allowed | Yes |                     |       |            |
|--------------|-----|---------------------|-------|------------|
| Interior     |     | Exterior            |       | Sizes      |
| Bedrooms     | 6   | Garages             | 2     | Floor Size |
| Bathrooms    | 6   | Carports / Parkings | 3     | Land Size  |
| Kitchens     | 5   | Security            | Yes   |            |
| Recep. Rooms | 1   | Pool                | No    |            |
| Furnished    | No  | Views               | False |            |