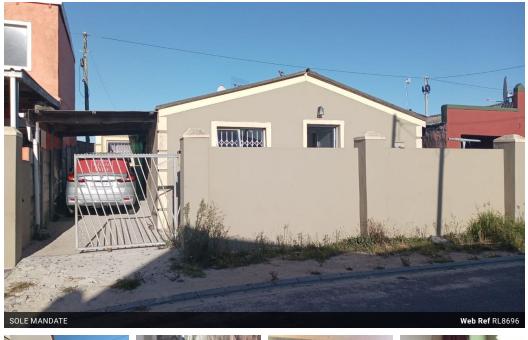

## Property for Sale in G-Section Khayelitsha

Two Bedrooms house with a flat that generate an extra income

Master bedroom consist of tiled floor, second bedroom with built-in Wardrobes, Shared Bathroom with Shower, Toilet and basin. Kitchen fully fitted with built- in Cupboards. Space for parking that accommodates two cars.

Flat Monthly rental R2300

Flat consist of space for double bed, Kitchenary, and bathroom with Toilet, shower and basin.

This is closer is on the centre of Khayelitsha Mall and Noqubela Mall, Petrol stations, KDH, Siteb Hospital, Schools, Transports and Government services

please don't miss out

| Pets Allowed | Yes |                     |       |            |                   |
|--------------|-----|---------------------|-------|------------|-------------------|
| Interior     |     | Exterior            |       | Sizes      |                   |
| Bedrooms     | 2   | Carports / Parkings | 2     | Floor Size | 90m <sup>2</sup>  |
| Bathrooms    | 2   | Security            | Yes   | Land Size  | 129m <sup>2</sup> |
| Kitchens     | 1   | Pool                | No    |            |                   |
| Recep. Rooms | 1   | Views               | False |            |                   |
| Furnished    | No  |                     |       |            |                   |