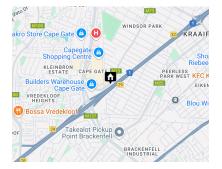

## Prime Corner Plot for Development

Prime Corner Plot for Development

Positioned just 50 metres from the sought-after Cape Gate Office Precinct, this 495sqm corner plot offers an exceptional development opportunity in one of Brackenfell's fastest-growing commercial hubs.