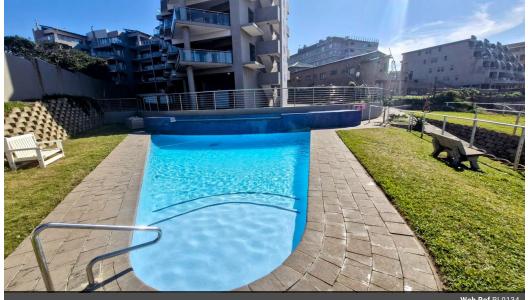

Parking under cover and guest parking available

Apartment sold furnished Water...

| Interior     |     | Exterior            |      | Sizes      |
|--------------|-----|---------------------|------|------------|
| Bedrooms     | 3   | Carports / Parkings | 2    | Floor Size |
| Bathrooms    | 2   | Security            | No   | Land Size  |
| Kitchens     | 1   | Pool                | Yes  |            |
| Recep. Rooms | 1   | Views               | True |            |
| Furnished    | Yes |                     |      |            |