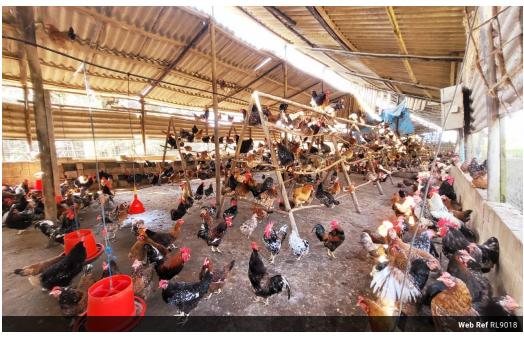

## Poultry Farm in RAMSGATE

Situated a short drive from the coastal village of Ramsgate, close to all amenities and fabulous beaches

4.4ha poultry and banana small farm consisting of large chicken warehouse, housing approximately 2,500 birds at different stages of growth and production. There are incubators, rearing rooms and packing sections. sales include day olds, eggs, broilers and live birds. The farmer earns a healthy monthly income with plenty of room for improvements for the entrepreneur. A large vegetable garden in full growth could be extended to supply local markets. About 70% of the land is currently leased out for bananas (=/-1300) macs (463 - 1 year + 81 mature) and the income is split with the leasing farmer for the next 9 years.