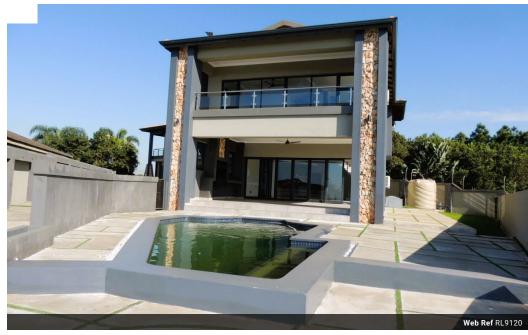

## Ultra-Modern Eco-Estate Masterpiece with Ocean Views in Shelly Beach, KZN South Coast

Prepare to be captivated by a residence that redefines modern coastal living. Nestled within one of Shelly Beach's most prestigious eco-estates, this newly completed architectural triumph offers the perfect fusion of luxury, sustainability, and visionary design. It's not just a home — it's a statement of success, and a sanctuary for those who appreciate the extraordinary.

Prime Position: Tucked at the end of a cul-de-sac, ensuring total privacy and exclusivity within a secure eco-estate. On Arrival you are greeted by a sleek, automated stainless steel gate, the sweeping driveway sets the stage for the majestic double-storey residence that rises ahead.

On ground Level you have an Automated Triple Garage an a separate single garage, ideal for bikes, trailers, or tech toys. As you enter the house you are met with a designer...

| Pets Allowed | Yes |                     |      |           |       |
|--------------|-----|---------------------|------|-----------|-------|
| Interior     |     | Exterior            |      | Sizes     |       |
| Bedrooms     | 4   | Garages             | 3    | Land Size | 765m² |
| Bathrooms    | 3.5 | Carports / Parkings | 2    |           |       |
| Kitchens     | 1   | Security            | Yes  |           |       |
| Recep. Rooms | 2   | Pool                | Yes  |           |       |
| Furnished    | No  | Views               | True |           |       |