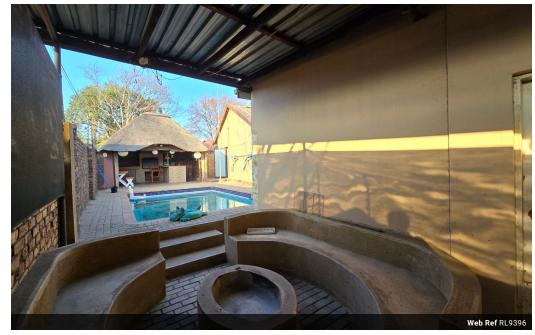

Step outside and the property truly shines. A sparkling pool invites endless summer fun, complemented by a thatched lapa for effortless alfresco dining and a boma that sets the stage for starlit storytelling around the fire. An outdoor restroom keeps poolside gatherings convenient and carefree, so the good times never have to pause.