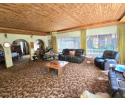

The house offers four comfortable bedrooms, two bathrooms (main en-suite), and a study that's perfect for a home office or even a fifth bedroom. Living areas are generous and flow easily—from the formal lounge to the sunny open-plan TV room and dining space. The kitchen has a charming, old-school feel, with plenty of cupboards and prep space, plus a separate laundry to keep things tidy.

Outside is where this home really shines. The large backyard includes a heated pool, built-in braai, and loads of space for kids, pets, or...

| Pets Allowed | Yes |                     |       |            |
|--------------|-----|---------------------|-------|------------|
| Interior     |     | Exterior            |       | Sizes      |
| Bedrooms     | 4   | Garages             | 2     | Floor Size |
| Bathrooms    | 2   | Carports / Parkings | 2     | Land Size  |
| Kitchens     | 1   | Security            | No    |            |
| Recep. Rooms | 2   | Pool                | Yes   |            |
| Studies      | 1   | Views               | False |            |
| Furnished    | No  |                     |       |            |