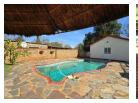

Outside is where this home really shines. The large backyard includes a heated pool, built-in braai, and loads of space for kids, pets, or...

| Pets Allowed | Yes |                     |       |            |
|--------------|-----|---------------------|-------|------------|
| Interior     |     | Exterior            |       | Sizes      |
| Bedrooms     | 4   | Garages             | 2     | Floor Size |
| Bathrooms    | 2   | Carports / Parkings | 2     | Land Size  |
| Kitchens     | 1   | Security            | No    |            |
| Recep. Rooms | 2   | Pool                | Yes   |            |
| Studies      | 1   | Views               | False |            |
| Furnished    | No  |                     |       |            |