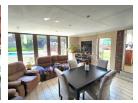

Inside, the home offers a spacious and thoughtful layout designed for comfort and easy living. Multiple living areas include a formal lounge, TV room, dining room and a sunny home office that can double as a fourth bedroom. The modern kitchen is both stylish and functional, featuring granite countertops, an eye-level oven, an electric hob, a breakfast nook and a...