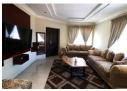

Step inside to be welcomed by a spacious and inviting living area, perfect for unwinding or entertaining guests. The residence exudes modernity, featuring an open-plan layout seamlessly connecting the living and dining spaces with the kitchen, equipped with built-in appliances (stove, oven, and hob) and ample cupboard space. Enjoy casual dining at the breakfast nook, illuminated by natural light pouring in through the large windows that frame the picturesque surroundings.