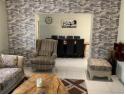

Step inside to be welcomed by a spacious and inviting living area, perfect for unwinding or entertaining guests. The residence exudes modernity, featuring an open-plan layout seamlessly connecting the living and dining spaces with the kitchen, equipped with built-in appliances (stove, oven, and hob) and ample cupboard space. Enjoy casual dining at the breakfast nook, illuminated by natural light pouring in through the large windows that frame the picturesque surroundings.